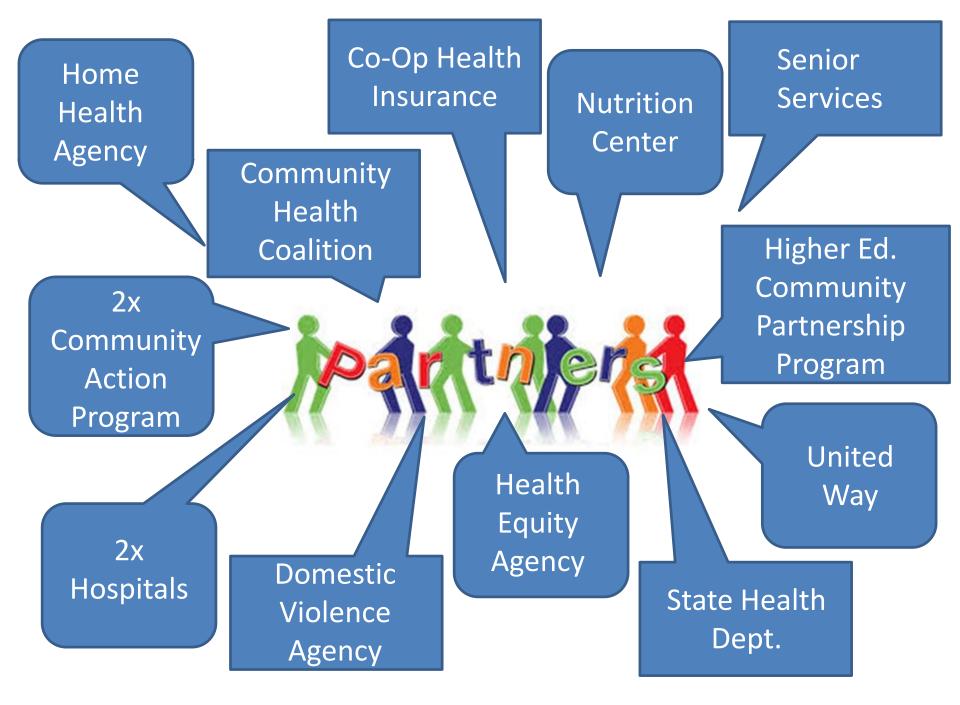

# Learning in Collaborative Communities

- 10 communities with strong hospitalcommunity partnerships
  - Conducted site visits
  - Interviewed hospital and community partners
  - Two in-person
     meetings for peer-to peer learning

American Hospital

Association

| Atlantic Health System                  | Morristown | New Jersey     |
|-----------------------------------------|------------|----------------|
| LifeBridge Health                       | Baltimore  | Maryland       |
| Providence Health                       | Portland   | Oregon         |
| St. Mary's Health System                | Lewiston   | Maine          |
| St. Vincent Healthcare                  | Billings   | Montana        |
| Seton Healthcare Family                 | Austin     | Texas          |
| Sharp Health                            | San Diego  | California     |
| Sinai Health System                     | Chicago    | Illinois       |
| University of Vermont<br>Medical Center | Burlington | Vermont        |
| WNC Health Network                      | Asheville  | North Carolina |
|                                         |            |                |