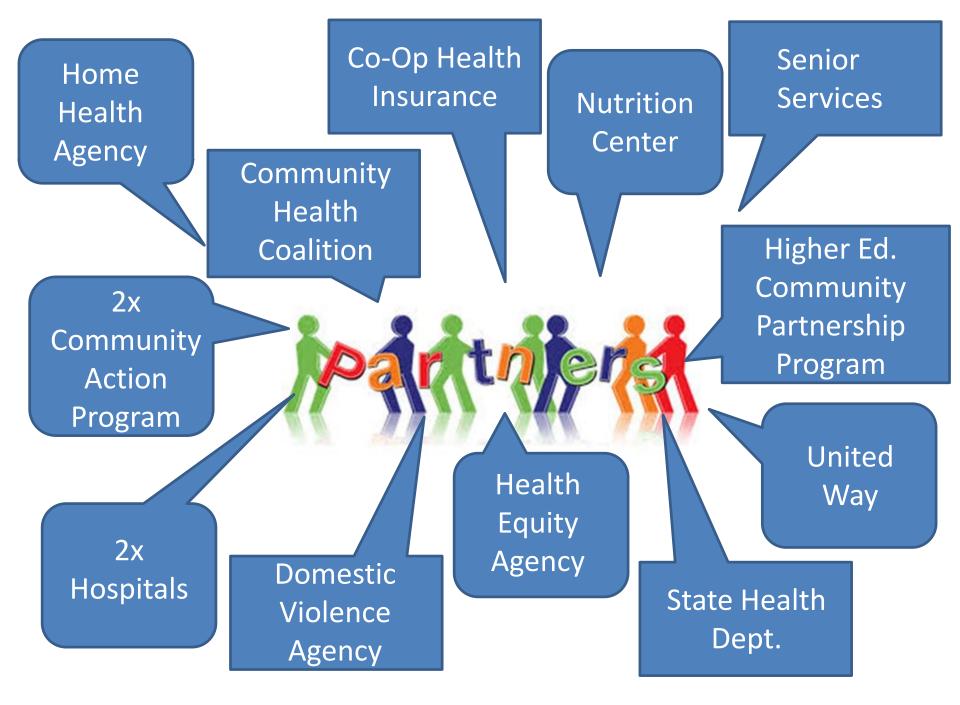

# **Potential Partners**

#### **Types of Potential Partner Organizations**

| Category                            | Examples                                                                                                                                                                                                                             |  |
|-------------------------------------|--------------------------------------------------------------------------------------------------------------------------------------------------------------------------------------------------------------------------------------|--|
| Community organizations             | Social services organizations, Salvation Army, food banks, parks, zoos                                                                                                                                                               |  |
| Educational organizations           | Early childhood centers (day care, foster care); primary, secondary and post-secondary (colleges, universities) schools                                                                                                              |  |
| Faith-based organizations           | Temples, churches, mosques, other religious or spiritual congregations                                                                                                                                                               |  |
| Housing and transportation services | Homeless shelters, housing and land development planning commissions, transportation authorities                                                                                                                                     |  |
| Government                          | Local (municipal, city, county), state or federal (Dept. of Agriculture,<br>Dept. of Housing and Urban Development) government employees<br>or organizations; prisons; fire and police departments; ambulance<br>services; libraries |  |
| Local businesses                    | Chambers of commerce, grocery stores, restaurants, manufacturing organizations                                                                                                                                                       |  |
| Public health organizations         | Public health departments, foundations and institutes                                                                                                                                                                                |  |
| Service organizations               | Lions, Rotary, United Way, YMCAs, Boys & Girls Clubs                                                                                                                                                                                 |  |
| Health care organizations           | Other hospitals in the community, federally qualified health centers,<br>community health centers, rural health or free clinics, mental health<br>organizations, pharmacies, walk-in clinics, state hospital associations            |  |
| Funding organizations               | Health insurance companies, banks, community development<br>financial institutions (CDFIs), social impact bonds,<br>private foundations, universities                                                                                |  |