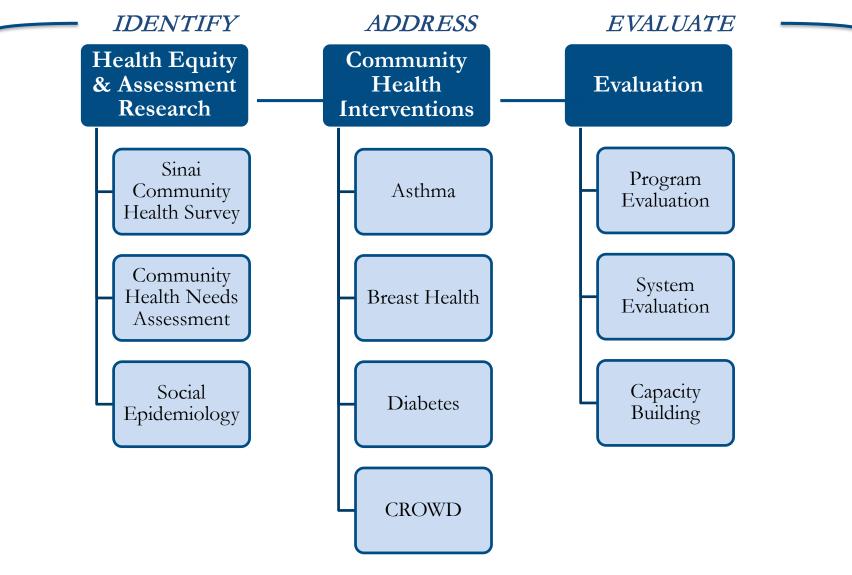

# **Sinai Model in Action**

CONSISTENT COMMUNITY ENGAGEMENT

Sinai Survey 2.0 Community Advisory Committee

#### IDENTIFY

#### Identifying Health Inequities Example: Sinai Community Health Survey 2.0

#### ADDRESS

Addressing Health Inequities Example: Community Health Worker Model

#### EVALUATE

Addressing Health Inequities Example: Evaluation Capacity Building