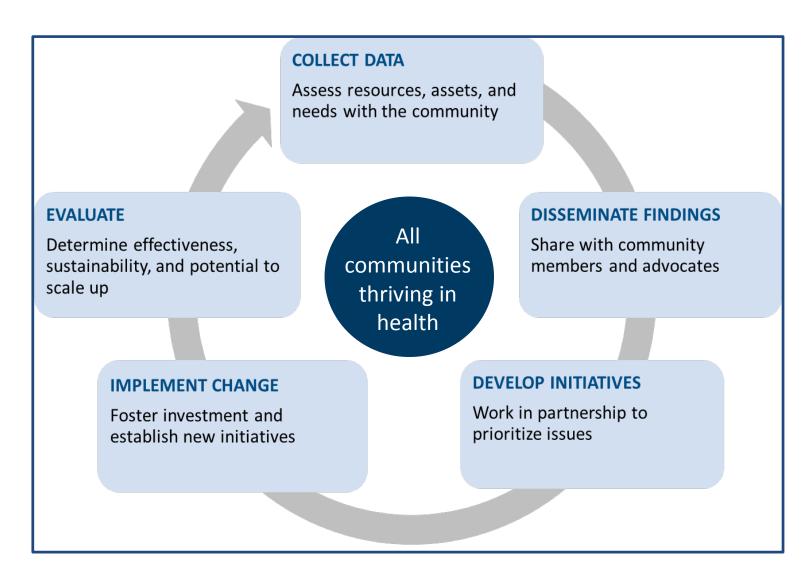

and Roseland Senior Centers
- Adult Protective Services investigated 484 alleged older person abuse
- Provided Intensive Case Management Services to 1,759 MCH clients
- Over 16,000 women and children benefit from WIC services
- o 143 young adults placed into 36 summer employment placements
- 95 Sinai Leadership Service Corps provided 212 community engagements via 530 hours of community service valued at \$13,223
- In response to current federal policies, established an Immigration and Deportation Action Plan to support staff, patients and community members



# Sinai Urban Health Institute

Working to achieve health equity among communities through excellence and innovation in data-driven research, interventions, evaluation and collaboration.



# Sinai Urban Health Institute: Our Model



# **Sinai Model in Action**



CONSISTENT COMMUNITY ENGAGEMENT

Sinai Survey 2.0 Community Advisory Committee

#### IDENTIFY

#### Identifying Health Inequities Example: Sinai Community Health Survey 2.0



# 1.Document 2.Understand 3.Translate

Holy Cross Hospital



#### Sinai Community Health Survey 2.0



Adapted County Health Rankings model

Full topic list available at <u>www.sinaisurvey.org</u>

## **Community Engagement at Every Step**

Question selection Community context Dissemination planning o Topic prioritization o Infographics o Community forums



## **Tailored Dissemination**







Mount Sinai Hospital Behavioral Health 1500 S. Fairfield Ave 773-257-6672

Hable con un ser querido, amigo o alguien en su comunidad de fe

¿Pensamientos de suicidio? Llame a 1-800-273-8255 o