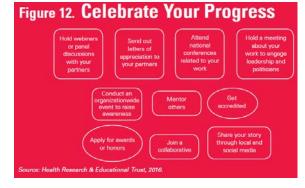

# Accelerate the Movement

- Share improvement ideas
- Overcome obstacles
- Sustainability
- Reflect and celebrate your progress
- Conduct your own site-visit!