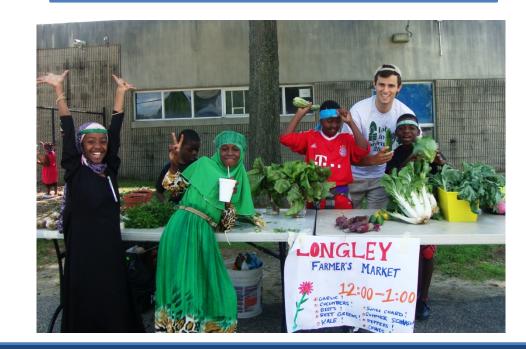

#### Longley elementary school:

100% of children eligible

**Poor Nutrition** Adult Obesity rate is 38%, the state average is 29%

60% downtown residents don't own a vehicle

Cost of healthy food is **40% more expensive** in downtown stores