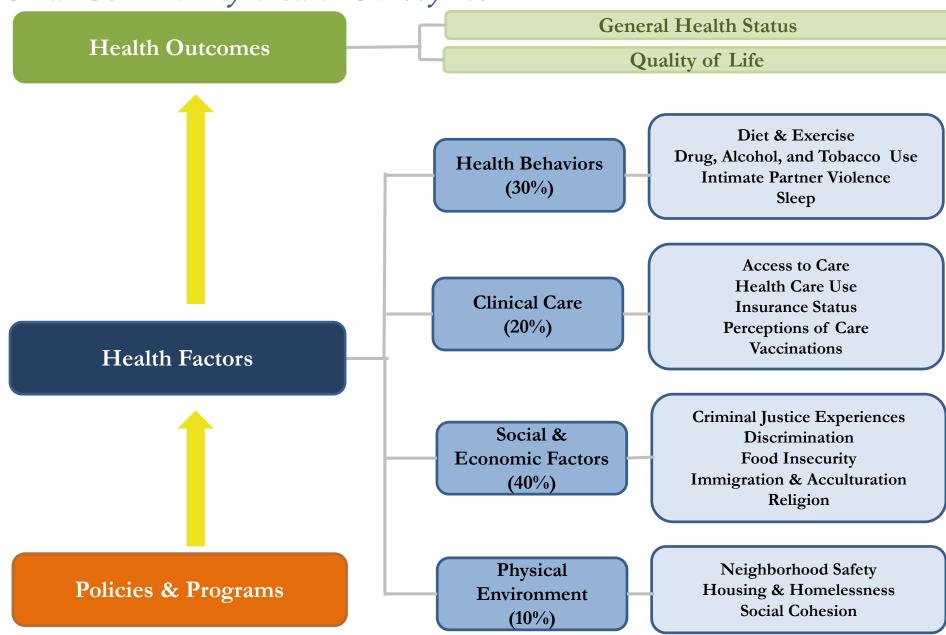

# Sinai Urban Health Institute

Working to achieve health equity among communities through excellence and innovation in data-driven research, interventions, evaluation and collaboration.

# Sinai Urban Health Institute: Our Model

# **Sinai Model in Action**

CONSISTENT COMMUNITY ENGAGEMENT

Sinai Survey 2.0 Community Advisory Committee